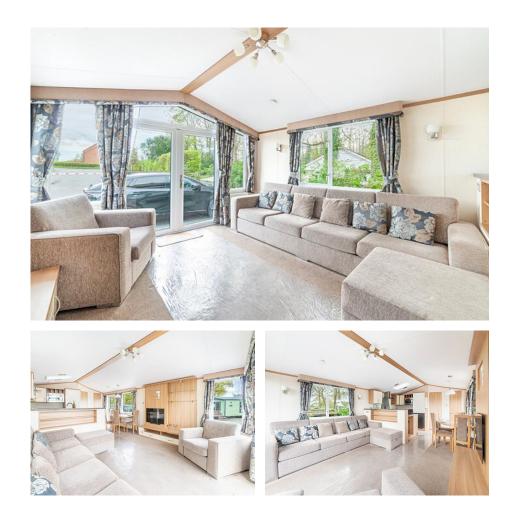

## Atlas Pisces

For sale at Pearl Lake Country Holiday Park

The timeless styling of the ABI Pisces means it's a turnkey holiday home just waiting for you to move into. Sited on the showground at Pearl Lake this spacious and airy holiday home sleeps up to six.

The lounge has a huge sofa the easily seats 5 (there's a sofa bed too), plus an easy chair. The focal point of the room is a large wood panelled unit that houses the slimline log effect fire with plenty of room for a large TV plus floor to ceiling shelving. There's also bags of storage dividing the kitchen from the lounge. There are patio doors and lots of large windows making the space really light.