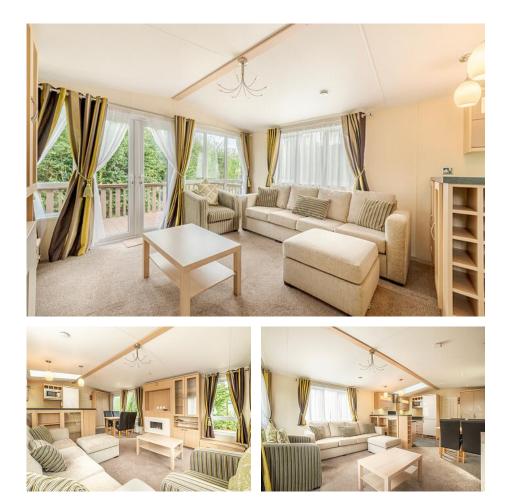

## Regal Autograph. 2 Bedrooms 40 x 13

- Pre-owned model
- For sale on plot
- Decking included
- Secluded plot
- Open plan living area
- Lounge patio doors
- 2 shower rooms
- Must be seen!

## Regal Autograph

For sale at Pearl Lake Country Holiday Park

I still get the same thrill when walking into an 'Autograph' that I got on the day it was first revealed at NEC.

On a secluded plot, with front and side decking included, this is a holiday home that lives up to the ideal of holiday home ownership.

A large open plan living area, 2 bedrooms, a main shower room and an en-suite shower room to the main bedroom, all on a plot with a private side garden. In the heart of the park, close to the golf course, restaurant and bowling green the Autograph will make a lot of people very happy. Make sure it's you!