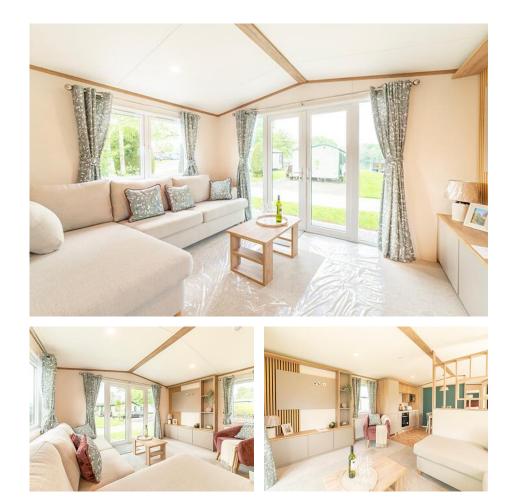

## Regal Hemsworth

At Rockbridge Country Holiday Park

Spacious, contemporary and comfortable with a home from home feel, the Hemsworth provides the perfect family escape!

With beautiful features and stylish accent colours, the brand new Regal Hemsworth has a joyful interior that comforts and inspires in equal measure.

The side entrance door has a bench seat and coat hook nearby, but you will be taking in the beautiful living space even before you have taken your shoes off!

An open plan living area is cleverly screened to give separate areas without detracting from the overall open space filled with natural light. The lounge has large patio doors to make the most of your view, the fitted kitchen with dining area for 4 people completes this lovely space.