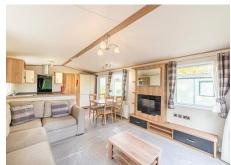

The spacious lounge boasts a stylish feature fireplace, a large corner sofa, and patio doors that lead straight out to the decking, perfect for outdoor relaxation.

A hallway from the kitchen leads to a family shower room and a twin guest bedroom, eventually reaching the master bedroom. The master includes an en-suite shower room, generous wardrobes with built-in drawers, and over-bed storage.