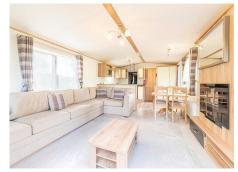

## ABI Hereford

Available at Pearl Lake Country Holiday Park

This ABI Hereford is now available, complete with front decking!

Step inside through the side entrance and you'll find a well-equipped kitchen with ample cupboard space, built-in appliances, and a gas hob with an oven beneath. The kitchen flows seamlessly into the dining area, which comfortably seats four at a table.