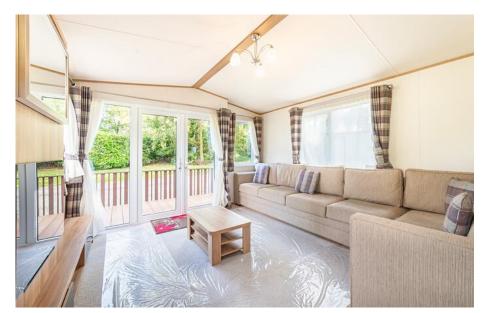

## ABI Hereford

Available at Pearl Lake Country Holiday Park

This ABI Hereford is now available, complete with front decking!

Step inside through the side entrance and you'll find a well-equipped kitchen with ample cupboard space, built-in appliances, and a gas hob with an oven beneath. The kitchen flows seamlessly into the dining area, which comfortably seats four at a table.

The spacious lounge boasts a stylish feature fireplace, a large corner sofa, and patio doors that lead straight out to the decking, perfect for outdoor relaxation.

A hallway from the kitchen leads to a family shower room and a twin guest bedroom, eventually reaching the master bedroom. The master includes an en-suite shower room, generous wardrobes with built-in drawers, and over-bed storage.