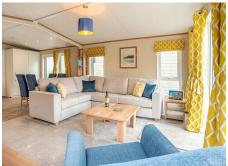

## Pemberton Marlow Lodge

Available at Pearl Lake Country Holiday Park

The brand new Pemberton Marlow Lodge is bright, spacious and welcoming. A perfect holiday home retreat.

With a bright summer colour palette throughout the interior, the spaces feel happy! Enter through the side door straight into the very large kitchen-dining area. The kitchen has a built in fridge/freezer, microwave and dishwasher. There's bags of counter top space and loads of cupboards beneath. The stylish dining table seats four in comfortable, fully upholstered chairs for long, unrushed meals.

The large lounge has a huge L-shaped corner sofa which comfortably seats five, plus an occasional corner chair. There's heaps of wall storage and drawers.

Down the corridor, a twin bedroom is served by a family shower room and has plenty of storage and wardrobes. The main bedroom is light and bright and has it's own ensuite.