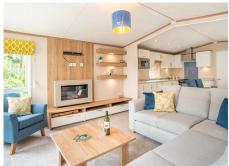

## Pemberton Marlow Lodge

Available at Pearl Lake Country Holiday Park

The brand new Pemberton Marlow Lodge is bright, spacious and welcoming. A perfect holiday home retreat.

With a bright summer colour palette throughout the interior, the spaces feel happy! Enter through the side door straight into the very large kitchen-dining area. The kitchen has a built in fridge/freezer, microwave and dishwasher. There's bags of counter top space and loads of cupboards beneath. The stylish dining table seats four in comfortable, fully upholstered chairs for long, unrushed meals.

The large lounge has a huge L-shaped corner sofa which comfortably seats five, plus an occasional corner chair. There's heaps of wall storage and drawers.

Down the corridor, a twin bedroom is served by a family shower room and has plenty of storage and wardrobes. The main bedroom is light and bright and has it's own ensuite.