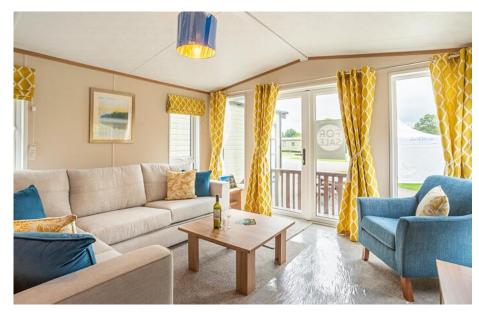

## Pemberton Marlow Lodge

Available at Pearl Lake Country Holiday Park

The brand new Pemberton Marlow Lodge is bright, spacious and welcoming. A perfect holiday home retreat.

With a bright summer colour palette throughout the interior, the spaces feel happy! Enter through the side door straight into the very large kitchen-dining area. The kitchen has a built in fridge/freezer, microwave and dishwasher. There's bags of counter top space and loads of cupboards beneath. The stylish dining table seats four in comfortable, fully upholstered chairs for long, unrushed meals.

The large lounge has a huge L-shaped corner sofa which comfortably seats five, plus an occasional corner chair. There's heaps of wall storage and drawers.

Down the corridor, a twin bedroom is served by a family shower room and has plenty of storage and wardrobes. The main bedroom is light and bright and has it's own ensuite.

The Marlow Lodge puts you at ease straight away, offering an interior equally suited to relaxing and entertaining. For more information, call our Ownership Team today on 01568 708326 or contact us