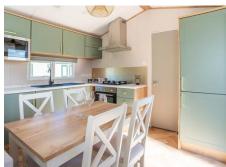

The modern kitchen is sleek and fully equipped, offering a contemporary oven and hob, built-in appliances including a microwave and fridge/freezer, ample worktop space, and plenty of stylish storage. The matte black sink and drainer add an elegant touch.