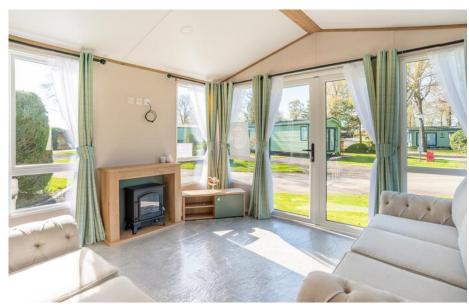

## Atlas Heritage 4

For Sale at Pearl Lake Country Holiday Park

An incredible chance to own a brand-new holiday home at an unbeatable price.

Introducing the all-new Atlas Heritage, featuring a cool and calming interior design. The stunning open-plan living area boasts large patio doors and near floor-to-ceiling windows on both sides, allowing natural light to pour in. The lounge area is beautifully styled in soft, serene tones, with both a 2-seater and 3-seater sofa, complemented by a charming wood burner effect fireplace. A dining table with seating for four neatly separates the lounge from the kitchen.