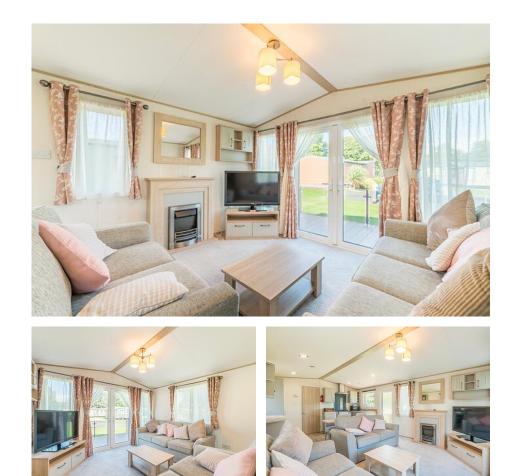

## ABI Windermere. 2 Bedrooms 40 x 12

- Pre owned model
- Available to view
- Open plan living area
- CH / DG
- Outlook patio doors
- Family shower room
- For sale on plot
- Decking included

## ABI Windermere

For sale at Pearl Lake Country Holiday Park

This beautiful new ABI Windermere is now available to view at Pearl Lake.

This 40ft long holiday home offers generous open plan living area with lounge, dining area for 4 and kitchen.

There is a twin bedroom for guests / family, and a shower room, the main bedroom has an en-suite shower and walk-in wardrobe.

For more information call our Ownership Team on 01568 708326 or contact us

We'd love to see you soon.