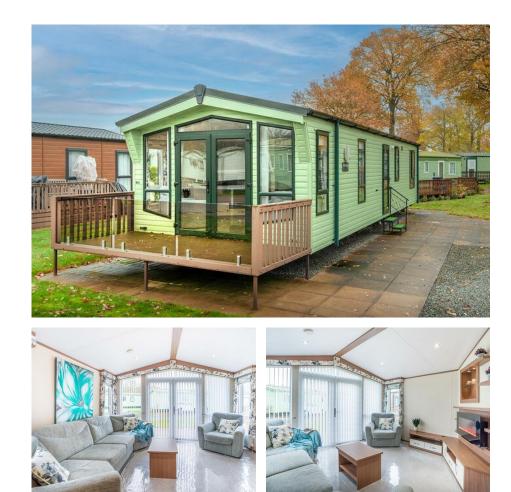

## Atlas Status

For sale at Pearl Lake Country Holiday Park

This pre-owned Atlas Status offers fantastic value for money. It's close to the lake and has a glass fronted deck and side decking with a gate. Inside there's a great kitchen and an ensuite with a bath [] plus it sleeps 6!

On entering the Status, you're stright into the kitchen and dining area with a handy cloaks cupboard right by the door. The home is filled with light from the patio doors at the front, flanked by two long length windows and a fanlight over.

The lounge has a large curved sofa (also a sofa bed) which easily sits 5, plus an arm chair. The space has heaps of storage, room for a large TV and there's a slim, electric coal effect fire. The kitchen is really quirky with interesting angles and an island unit with plenty of drawer storage. There's a built in dishwasher, fridge/freezer, microwave, eye level oven and 4 ring gas hob. The dining table sits 4, but the island unit can be used as extra eating seating!