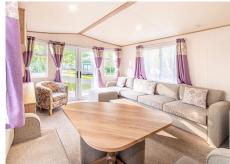

£36,995

This stylish Holiday Home, located at Pearl Lake, offers fantastic features throughout. The bright lounge includes a spacious sofa (which doubles as a sofa bed) and a cozy bucket chair for extra seating. Step through the patio doors and enjoy an uninterrupted view, thanks to the sleek glass-fronted decking Ifully included with the purchase!

The unique dining area, with its distinctive table and seating, smartly separates the living room from the kitchen. The well-designed kitchen comes equipped with a fridge/freezer, built-in microwave, and a gas hob with an oven below.