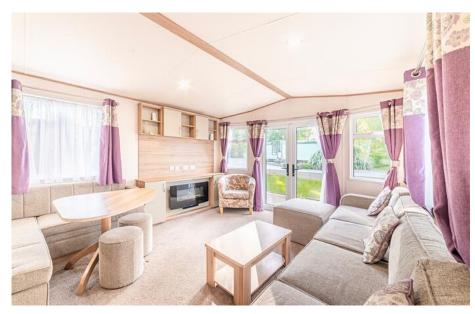

£36,995

This stylish Holiday Home, located at Pearl Lake, offers fantastic features throughout. The bright lounge includes a spacious sofa (which doubles as a sofa bed) and a cozy bucket chair for extra seating. Step through the patio doors and enjoy an uninterrupted view, thanks to the sleek glass-fronted decking Ifully included with the purchase!

The unique dining area, with its distinctive table and seating, smartly separates the living room from the kitchen. The well-designed kitchen comes equipped with a fridge/freezer, built-in microwave, and a gas hob with an oven below.