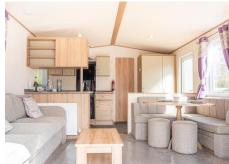

The unique dining area, with its distinctive table and seating, smartly separates the living room from the kitchen. The well-designed kitchen comes equipped with a fridge/freezer, built-in microwave, and a gas hob with an oven below.